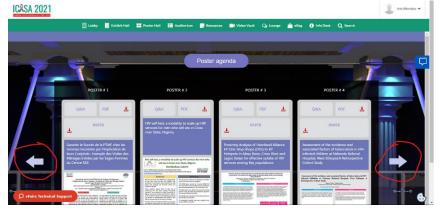

iii. The play button will be active if the session is **live** 

iv. Live Chat (Check on the right top corner of your screen). The live chat helps to engage all delegates and speakers.

- d. To access the Poster Hall from the Lobby
  - i. Click on the Poster Hall in the Lobby or use the navigation bar at the top to access the poster hall. All delegates have access to 375 ePoster categorised per Track.

ii. At the Poster Hall identify your preferred per track.

iii. Click on your preferred Poster and view. Chat with the presenter by clicking on the Q & A.

- e. To access the eBag
  - i. The **eBag** is your electronic bag to save downloadable documents from the session rooms and exhibitors. **Don't forget to send it your email.**