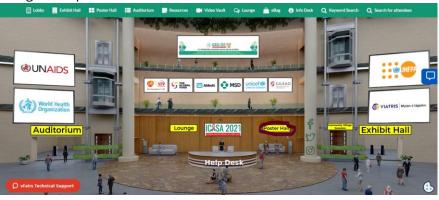

ICASA 2021

💭 Lobby 📙 Exhibit Hall 🚦 Poster Hall 📰 Auditorium 📑 Resources 🍽 Video Vault 🖓 Lounge 🚔 eBag 🚯 Info Desk. Q. Search

- b. To access the Exhibitor Hall from the Lobby
  - i. Click on Exhibitor Hall in the Lobby to access all booths

ii. Click on any booth in the Exhibitor Hall to access and engage exhibitors of your choice.

- c. To access the Auditorium The Auditorium gives access to all the session rooms (Plenary Room, 100 Room, 300 Room, 500 Room, 600 Room, Community Village Sessions)
  - i. Click on the ICASA 2021 image to have access to the various session rooms