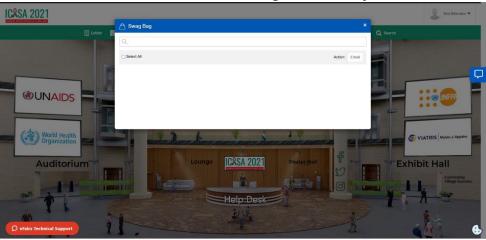

ii. At the Poster Hall identify your preferred per track.

iii. Click on your preferred Poster and view. Chat with the presenter by clicking on the Q & A.

- e. To access the eBag
  - i. The **eBag** is your electronic bag to save downloadable documents from the session rooms and exhibitors. **Don't forget to send it your email.**

## f. To access Video Vaults

i. The Video Vaults displays all the videos accessible on the platform to all delegates.