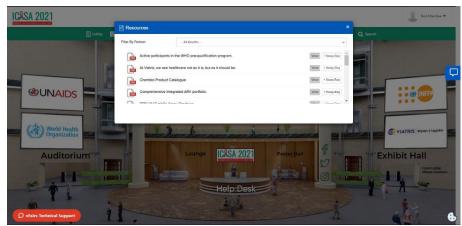

## g. To access **Resources from the Lobby**

i. Click on the Resources button from the Navigation bar to access the resources uploaded unto the platform

- h. To access the **Lounge from the Lobby** 
  - i. Click on the Lounge from the Navigation Bar or the Lobby. The Lounge serves as a networking zone for delegates and a platform to chat with Plenary speakers and parallel session speakers.