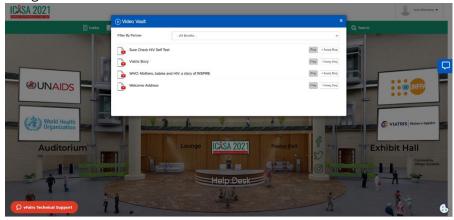

## f. To access Video Vaults

i. The Video Vaults displays all the videos accessible on the platform to all delegates.