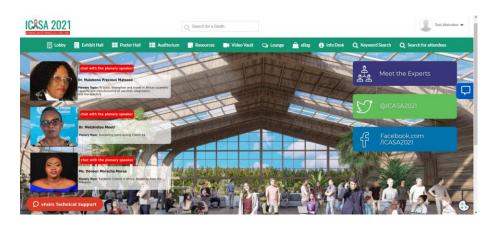

## g. To access **Resources from the Lobby**

i. Click on the Resources button from the Navigation bar to access the resources uploaded unto the platform

- h. To access the **Lounge from the Lobby** 
  - i. Click on the Lounge from the Navigation Bar or the Lobby. The Lounge serves as a networking zone for delegates and a platform to chat with Plenary speakers and parallel session speakers.