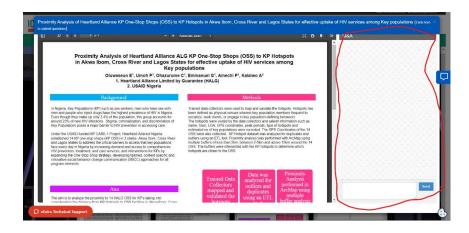

ii. At the Poster Hall identify your preferred per track.

iii. Click on your preferred Poster and view. Chat with the presenter by clicking on the Q & A.

- e. To access the eBag
  - i. The **eBag** is your electronic bag to save downloadable documents from the session rooms and exhibitors. **Don't forget to send it your email.**