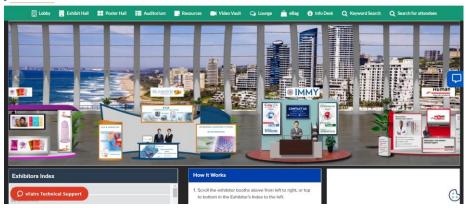

ii. Click on any booth in the Exhibitor Hall to access and engage exhibitors of your choice.

- c. To access the Auditorium The Auditorium gives access to all the session rooms (Plenary Room, 100 Room, 300 Room, 500 Room, 600 Room, Community Village Sessions)
  - i. Click on the ICASA 2021 image to have access to the various session rooms